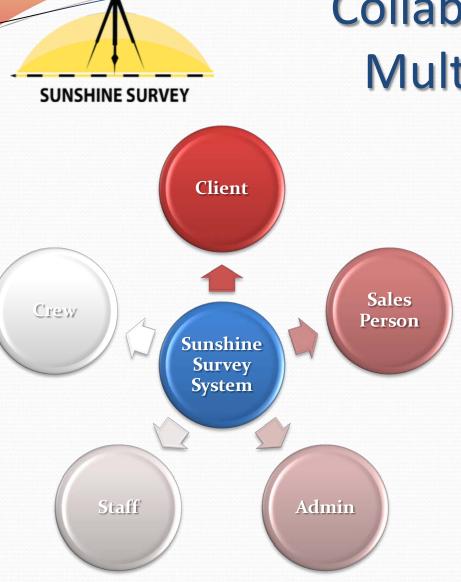

### Collaboration Between Multiple User Types

- Clients can place order directly online
- Staff edit and update order status
- Crew uploads the draft and photo
- Salesman manages orders & tasks
- Admin can view reports