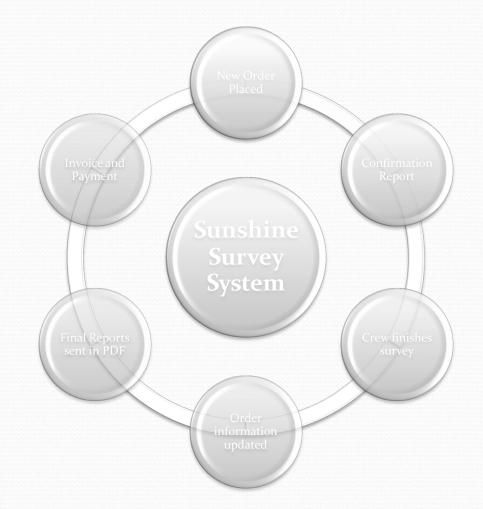

## Manages the Full Cycle of Survey Orders

From the start to finish, Sunshine Survey System lets you manage every step along the way in one central location.